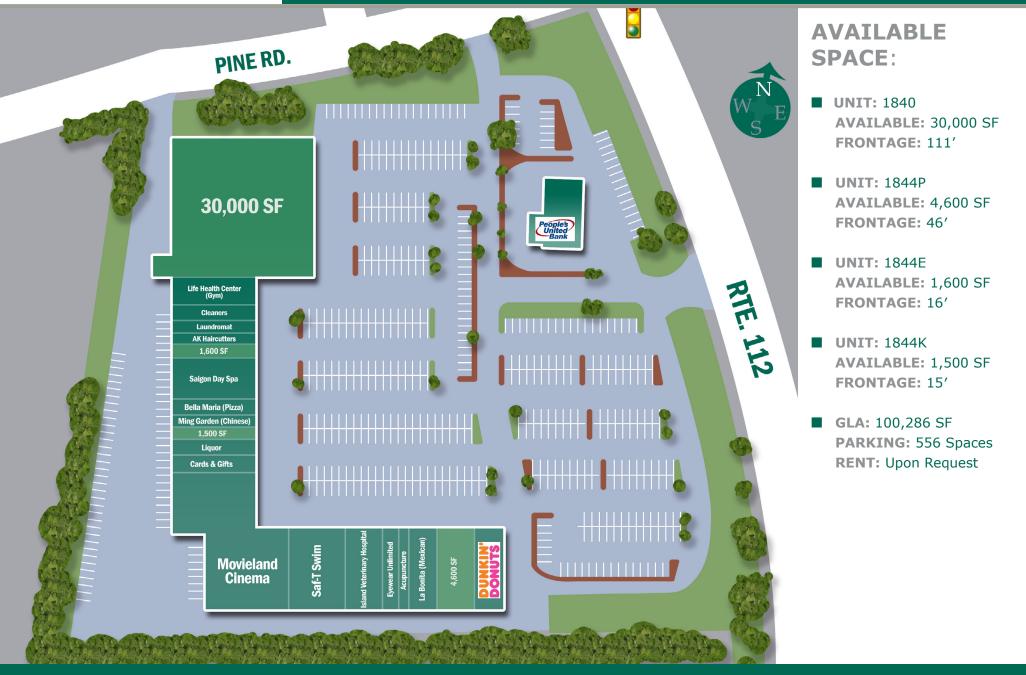

**Nearby Retailers:** 

1688 Meridian Avenue, 7th Floor, Miami Beach, FL 33139 | T:305.831.4500 | F:786.522.2650 | ereg.com