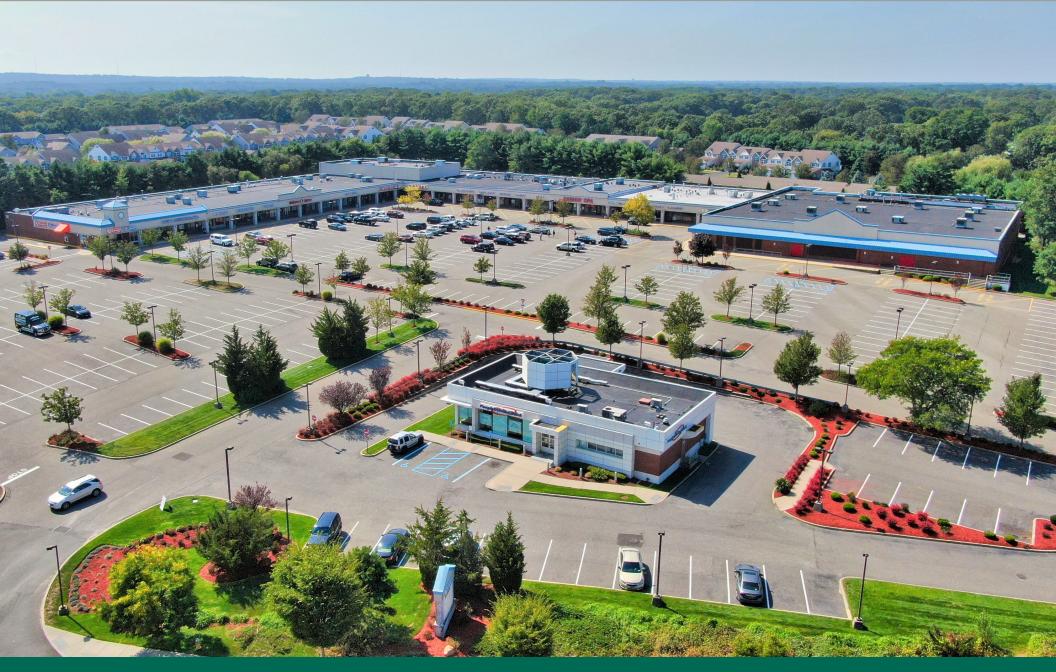

## Pine Plaza | 1840 Route 112, Coram, NY 11727

## **HIGHLIGHTS**:

23,000 VPD

- Signalized corner location
- 1/2 mile from Pine Ridge Golf Cub
- Five mile trade area supported by a population of 200,000

| 2019 Demographics           | 1-mile    | 3-mile    | 5-mile    |  |
|-----------------------------|-----------|-----------|-----------|--|
| Population                  | 10,971    | 82,508    | 193,542   |  |
| Average Household<br>Income | \$104,497 | \$106,651 | \$113,895 |  |