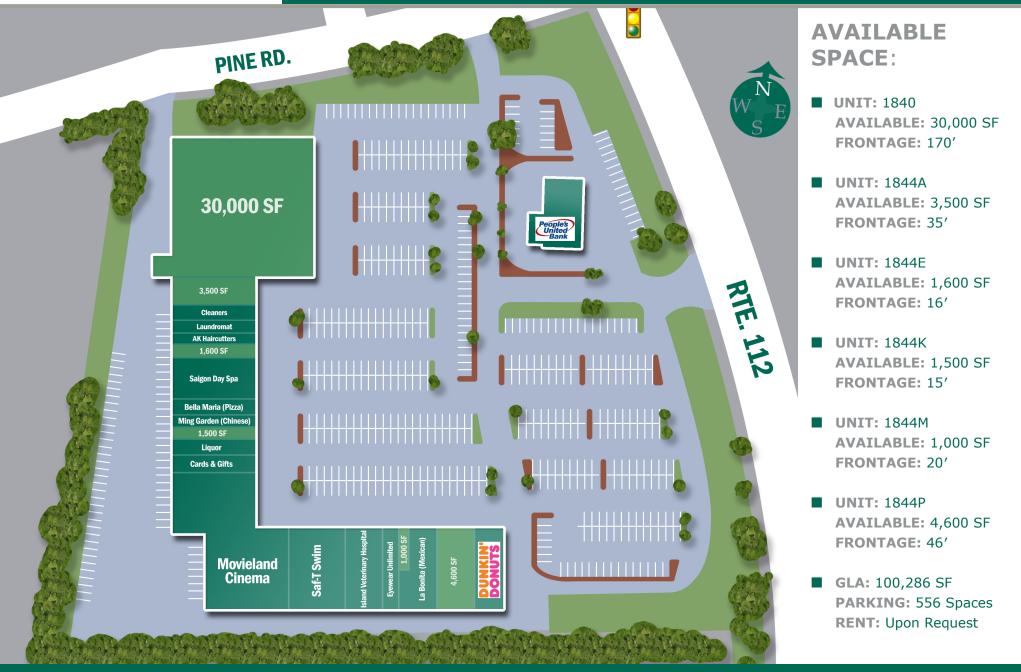

## Pine Plaza | 1840 Route 112, Coram, NY 11727



1688 Meridian Avenue, 7th Floor, Miami Beach, FL 33139 | T:305.831.4500 | F:786.522.2650 | ereg.com

©2020 ELIAS REAL ESTATE GROUP, INC., ALL RIGHTS RESERVED



## Pine Plaza | 1840 Route 112, Coram, NY 11727



## **HIGHLIGHTS**:

23,000 VPD

- Signalized corner location
- 1/2 mile from Pine Ridge Golf Cub
- Five mile trade area supported by a population of 200,000

| 2019 Demographics           | 1-mile    | 3-mile    | 5-mile    |  |
|-----------------------------|-----------|-----------|-----------|--|
| Population                  | 10,971    | 82,508    | 193,542   |  |
| Average Household<br>Income | \$104,497 | \$106,651 | \$113,895 |  |

**Nearby Retailers:** 





## Pine Plaza | 1840 Route 112, Coram, NY 11727



1688 Meridian Avenue, 7th Floor, Miami Beach, FL 33139 | T:305.831.4500 | F:786.522.2650 | ereg.com

©2020 ELIAS REAL ESTATE GROUP, INC., ALL RIGHTS RESERVED