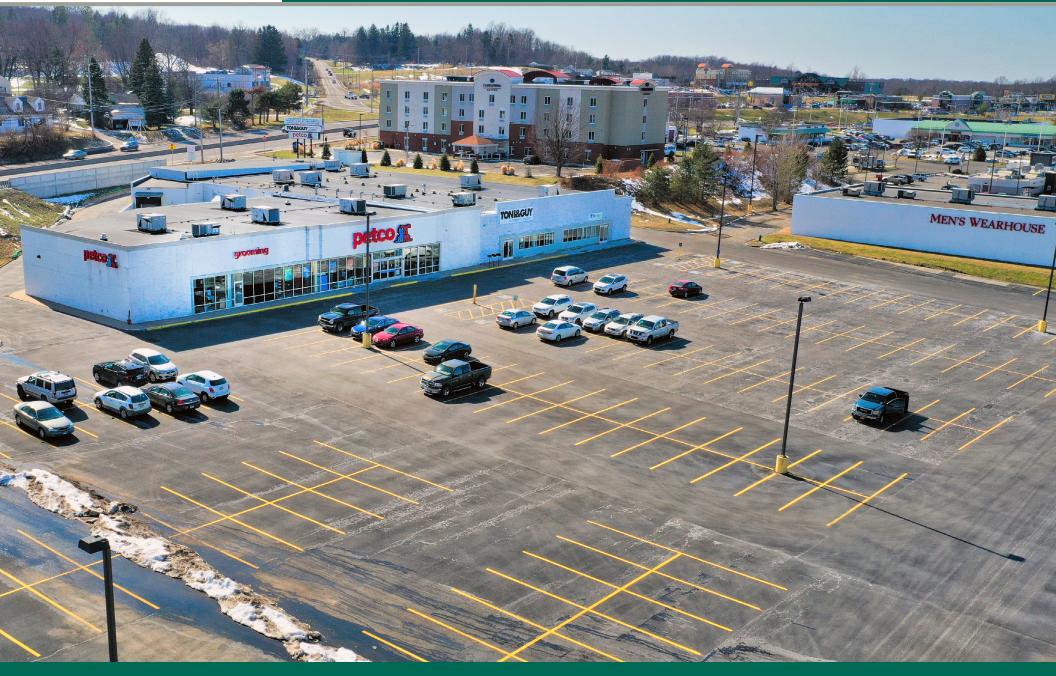

### **HIGHLIGHTS**:

- 20,000 VPD
- 12th largest mall in the United States
- 3 million square feet of retail space within one mile
- Currently occupied by Petco

| 2019 Demographics           | 1-mile   | 3-mile   | 5-mile   |  |
|-----------------------------|----------|----------|----------|--|
| Population                  | 5,735    | 52,855   | 140,095  |  |
| Average Household<br>Income | \$63,348 | \$69,628 | \$61,905 |  |

#### **Retailers Within One Mile:**