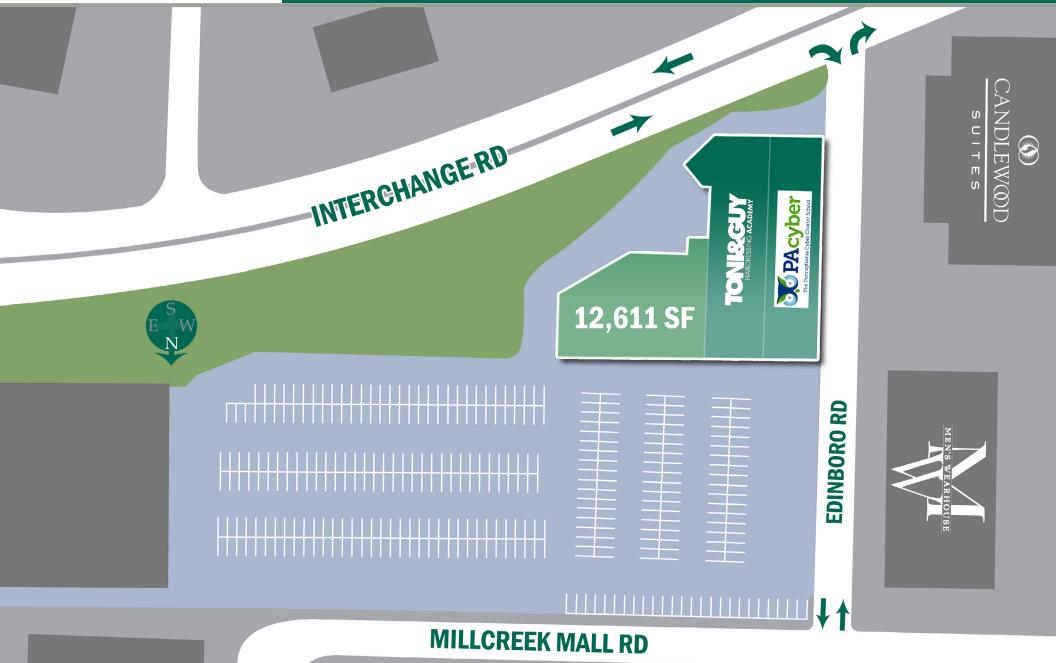

### **HIGHLIGHTS**:

- 20,000 VPD
- 12th largest mall in the United States
- 3 million square feet of retail space within one mile
- Currently occupied by Petco

| 2019 Demographics           | 1-mile   | 3-mile   | 5-mile   |  |
|-----------------------------|----------|----------|----------|--|
| Population                  | 5,735    | 52,855   | 140,095  |  |
| Average Household<br>Income | \$63,348 | \$69,628 | \$61,905 |  |

#### **Retailers Within One Mile:**