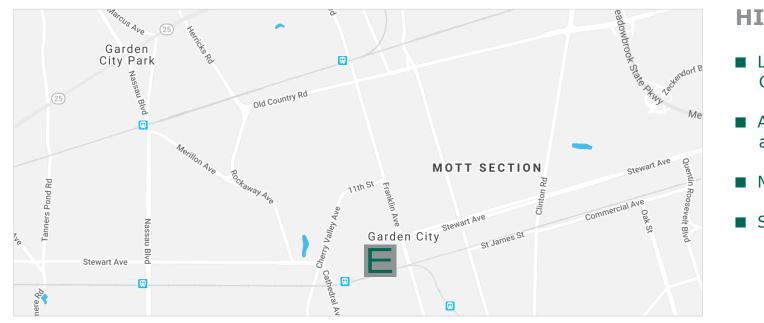

## **HIGHLIGHTS**:

- Located in the heart of Garden City
- Access from Seventh Street and courtyard
- Municipal parking
- Strong demographics

| 2020 Demographics           | 1-mile    | 3-mile    | 5-mile    |
|-----------------------------|-----------|-----------|-----------|
| Population                  | 16,801    | 211,821   | 558,912   |
| Average Household<br>Income | \$154,283 | \$129,114 | \$132,401 |