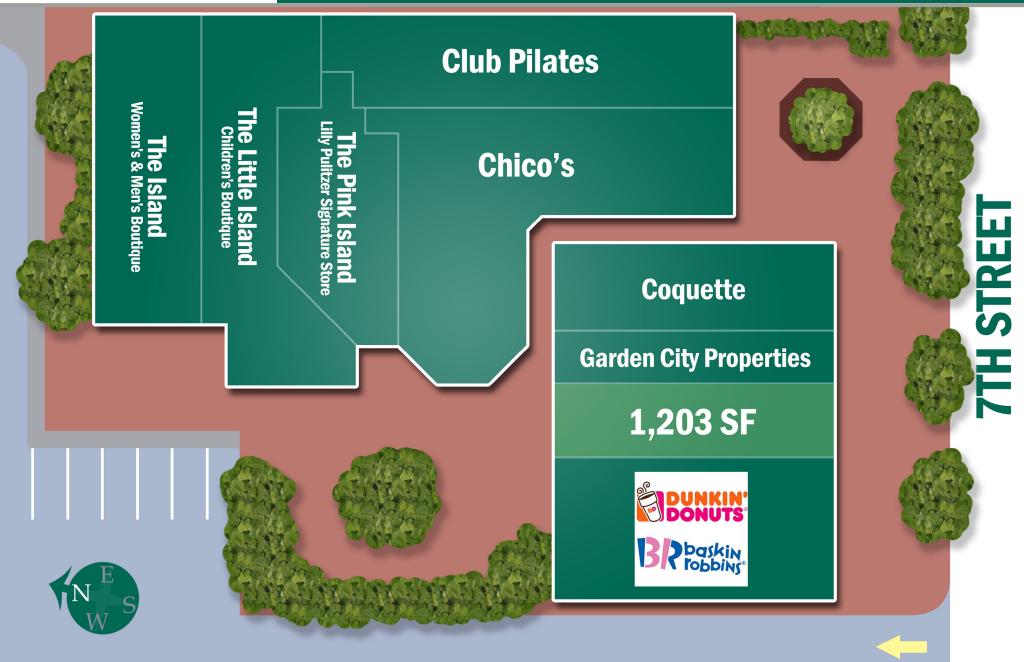

## 169 Seventh Street | Garden City, NY 11530



1688 Meridian Avenue, 7th Floor, Miami Beach, FL 33139 | T:305.831.4500 | F:786.522.2650 | ereg.com

©2020 ELIAS REAL ESTATE GROUP, INC., ALL RIGHTS RESERVED



## 169 Seventh Street | Garden City, NY 11530



## **HIGHLIGHTS**:

- Located in the heart of Garden City
- Access from Seventh Street and courtyard
- Municipal parking
- Strong demographics

| 2020 Demographics           | 1-mile    | 3-mile    | 5-mile    |
|-----------------------------|-----------|-----------|-----------|
| Population                  | 16,801    | 211,821   | 558,912   |
| Average Household<br>Income | \$154,283 | \$129,114 | \$132,401 |







## 169 Seventh Street | Garden City, NY 11530