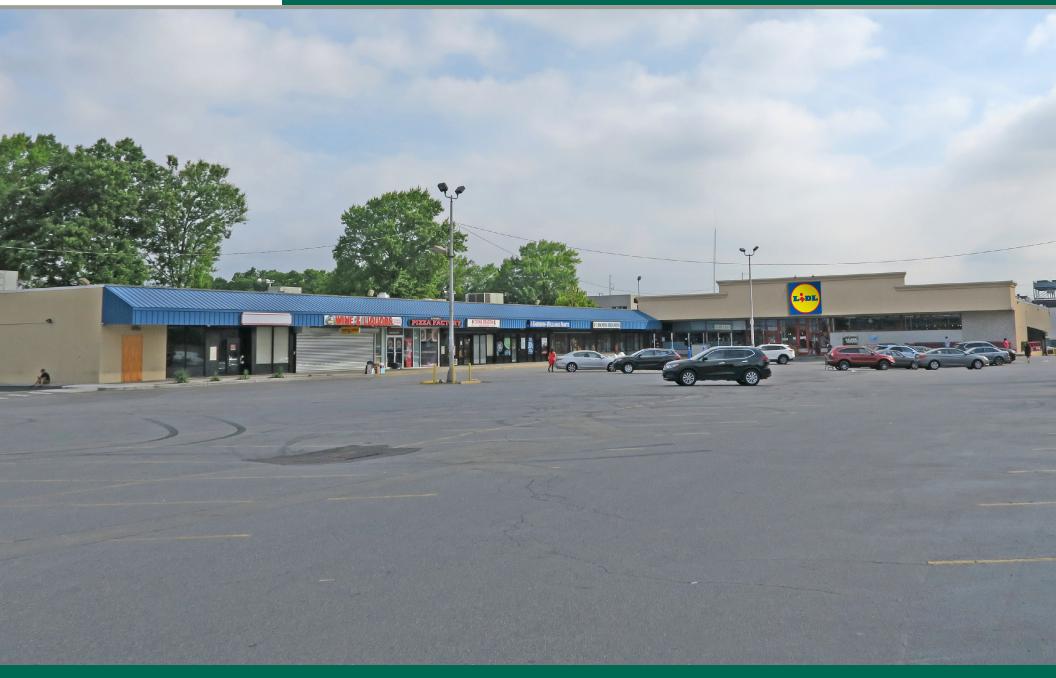

## 19-30 - 19-50 37th Street | Astoria, NY 11105

## **AVAILABLE SPACE:**

UNIT: 19-50 AVAILABLE: 3,094 SF FRONTAGE: 44'

| 2021 Demographics           | 1-mile   | 3-mile   | 5-mile    |  |
|-----------------------------|----------|----------|-----------|--|
| Population                  | 48,693   | 995,149  | 2,846,050 |  |
| Average Household<br>Income | \$97,560 | \$92,167 | \$95,826  |  |

**Retailers Nearby:** 

1688 Meridian Avenue, 7th Floor, Miami Beach, FL 33139 | T:305.831.4500 | F:786.522.2650 | ereg.com

©2021 ELIAS REAL ESTATE GROUP, INC., ALL RIGHTS RESERVED

UNIT: 19-40 AVAILABLE: 4,634 SF FRONTAGE: 66'