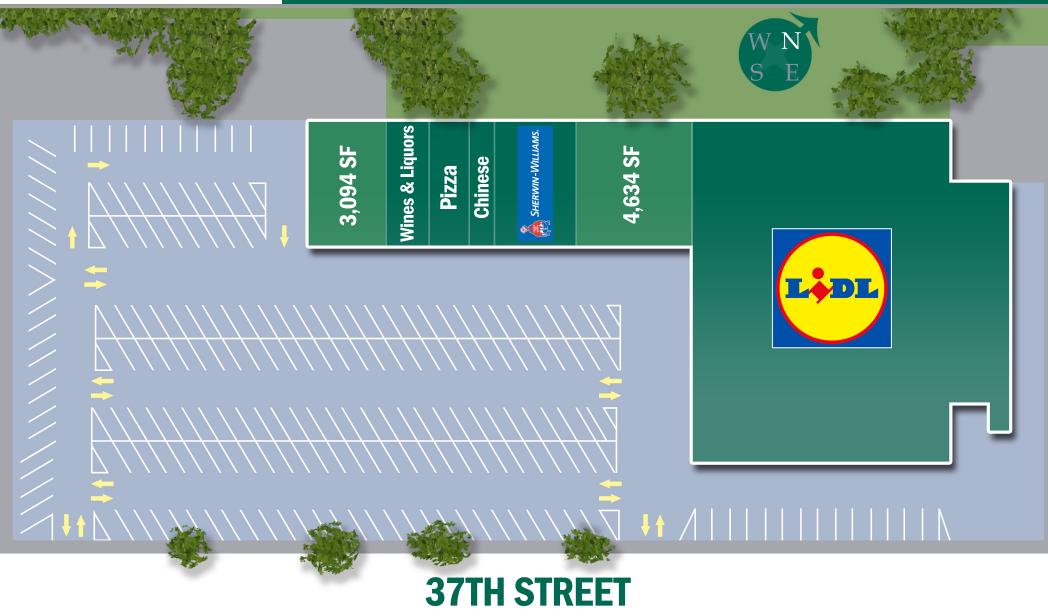

## **AVAILABLE SPACE:**

UNIT: 19-50 AVAILABLE: 3,094 SF FRONTAGE: 44'

| 2021 Demographics           | 1-mile   | 3-mile   | 5-mile    |  |
|-----------------------------|----------|----------|-----------|--|
| Population                  | 48,693   | 995,149  | 2,846,050 |  |
| Average Household<br>Income | \$97,560 | \$92,167 | \$95,826  |  |

**Retailers Nearby:** 

1688 Meridian Avenue, 7th Floor, Miami Beach, FL 33139 | T:305.831.4500 | F:786.522.2650 | ereg.com

©2021 ELIAS REAL ESTATE GROUP, INC., ALL RIGHTS RESERVED

UNIT: 19-40 AVAILABLE: 4,634 SF FRONTAGE: 66'