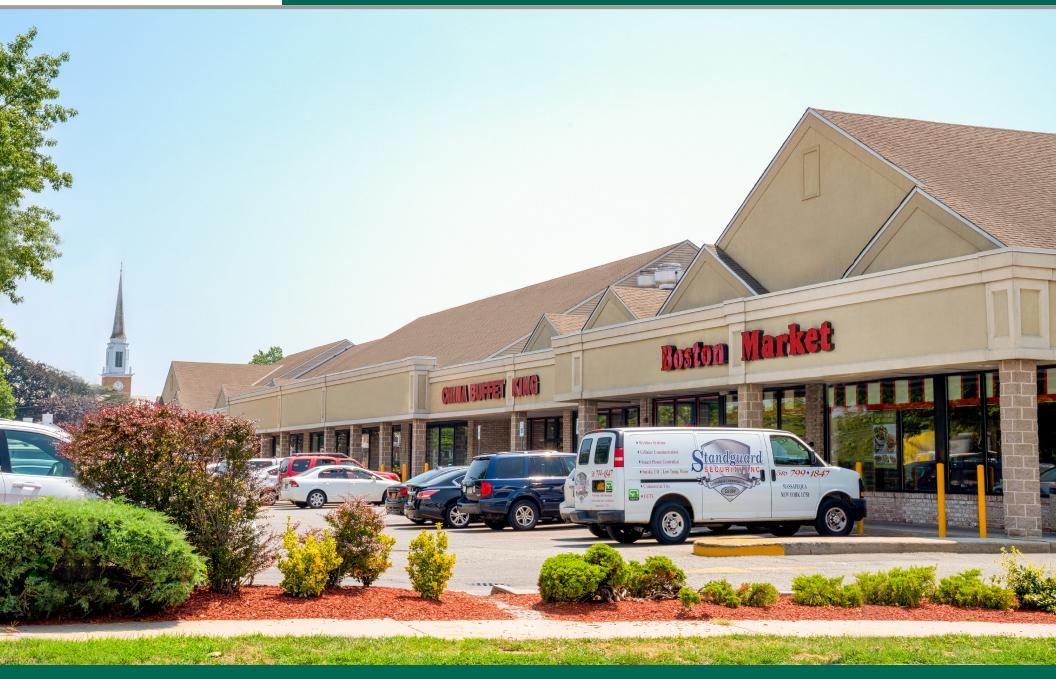

## 140 West Merrick Road | Valley Stream, NY 11580



## **HIGHLIGHTS**:

28,000 VPD

- 259,520 residents within the 3-mile trade area
- Average Household Income \$133,564 within 3 miles
- Directly across from Arthur
  J. Hendrickson Park and
  Valley Stream Recreation
  Department

| 2022 Demographics           | 1-mile    | 3-mile    | 5-mile    |
|-----------------------------|-----------|-----------|-----------|
| Population                  | 29,507    | 259,520   | 675,190   |
| Average Household<br>Income | \$127,343 | \$133,564 | \$125,135 |

**Retailers Within One Mile:** 



1688 Meridian Avenue, 7th Floor, Miami Beach, FL 33139 | T:305.831.4500 | F:786.522.2650 | ereg.com

©2023 ELIAS REAL ESTATE GROUP, INC., ALL RIGHTS RESERVED



## 140 West Merrick Road | Valley Stream, N